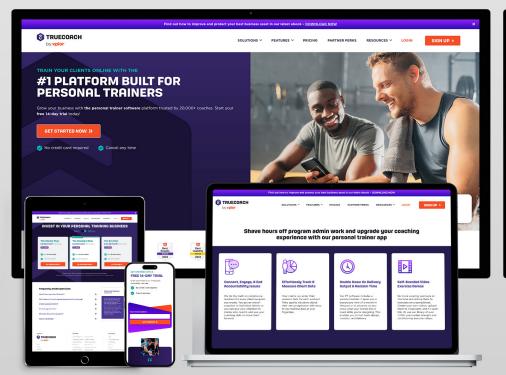

#### **THE RESULT**

The first phase of this project includes 12 websites, two of which are now live – Xplor Gym and Truecoach.

The next phase is likely to include an additional seven websites, with many more planned for the future.