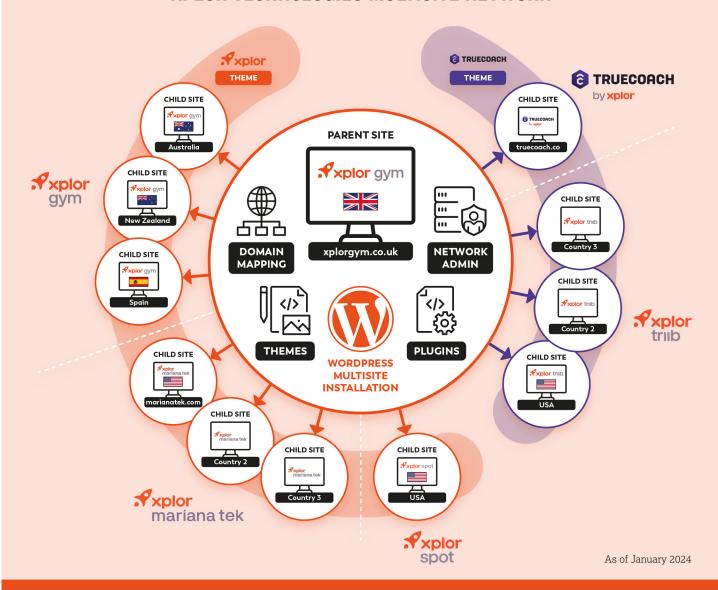

### **XPLOR TECHNOLOGIES MULTISITE NETWORK**

12 WEBSITES - 5 BRANDS - 2 THEMES - 5 COUNTRIES - 2 LANGUAGES

#### **OUR SOLUTION**

We designed and built two parent WordPress themes – Xplor and Truecoach. We then created a child theme for each site on the network.

The parent themes have the same page templates and components, but with different branding.