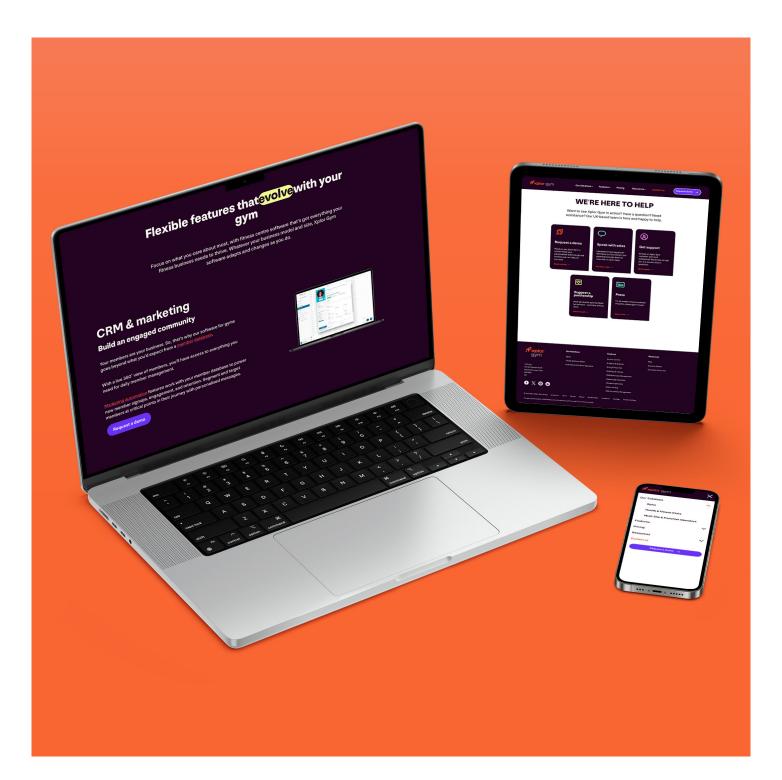

#### Flexible and future proof

WordPress Multisite's flexibility caters for any unforeseen future requirements. New sites can be easily added using the existing themes.

Or they can have their own unique theme and functionality, without affecting the existing sites.

#### **THE RESULT**

The first phase of this project includes 12 websites, two of which are now live – Xplor Gym and Truecoach.

The next phase is likely to include an additional seven websites, with many more planned for the future.