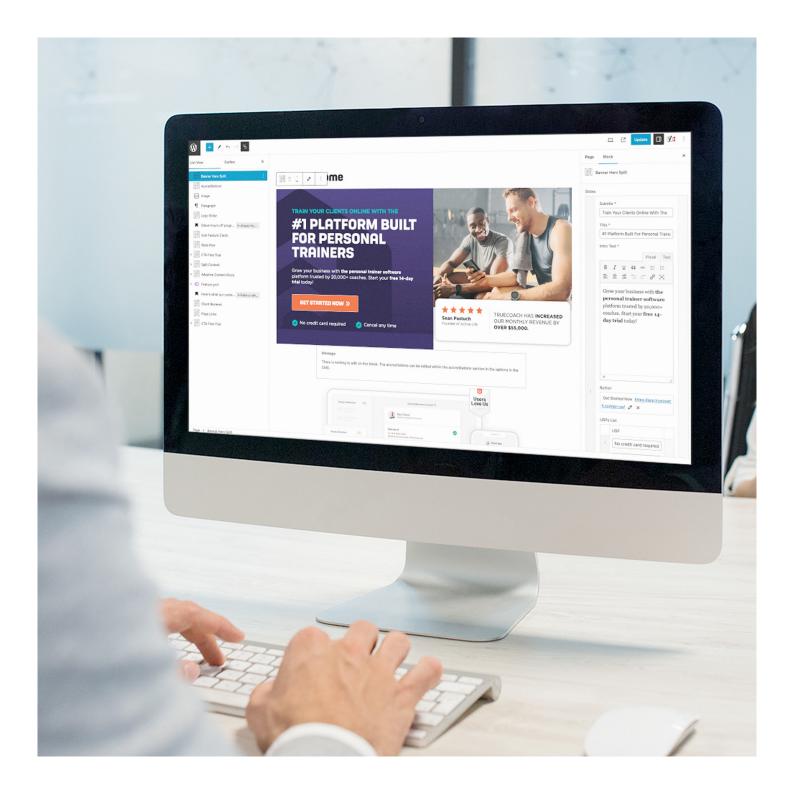

#### Easy editing

WordPress's Gutenberg editor has highly flexible blocks and provides a WYSIWYG experience.

Site admins can quickly and easily edit content and create pages without HTML coding skills.

Previously, creating or editing a page or post was imprecise, fiddly and time consuming.

Now, editor previews are instant and take place on the back-end of the site without saving and having to visit the front-end.

This greatly reduces editing time and avoids reliance on expensive and buggy front-end editor plugins.