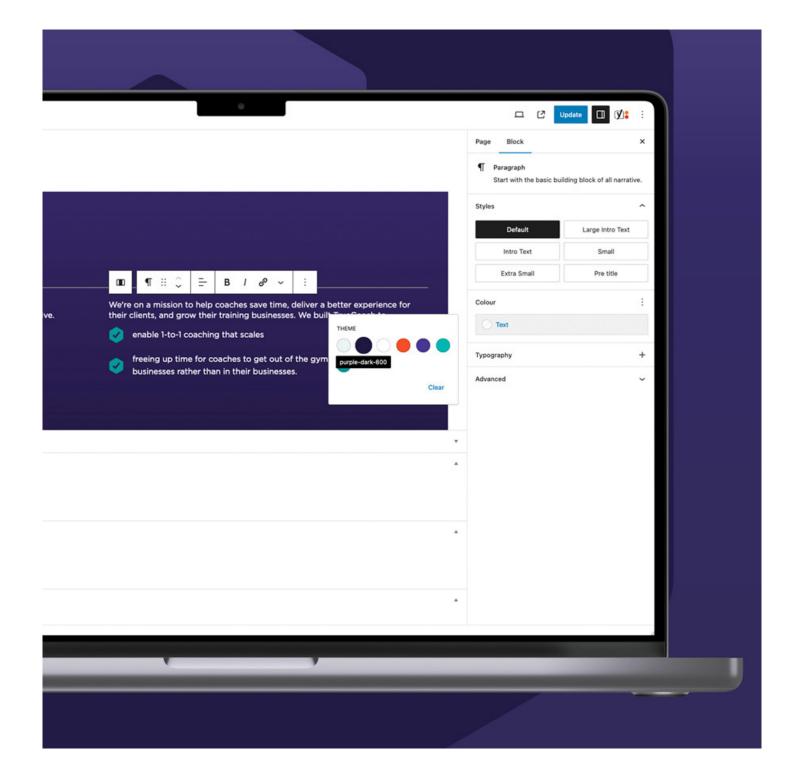

#### Easy editing

WordPress's Gutenberg editor has highly flexible blocks and provides a WYSIWYG experience.

Site admins can quickly and easily edit content and create pages without HTML coding skills.

Previously, creating or editing a page or post was imprecise, fiddly and time consuming.

Now, editor previews are instant and take place on the back-end of the site without saving and having to visit the front-end.

This greatly reduces editing time and avoids reliance on expensive and buggy front-end editor plugins.