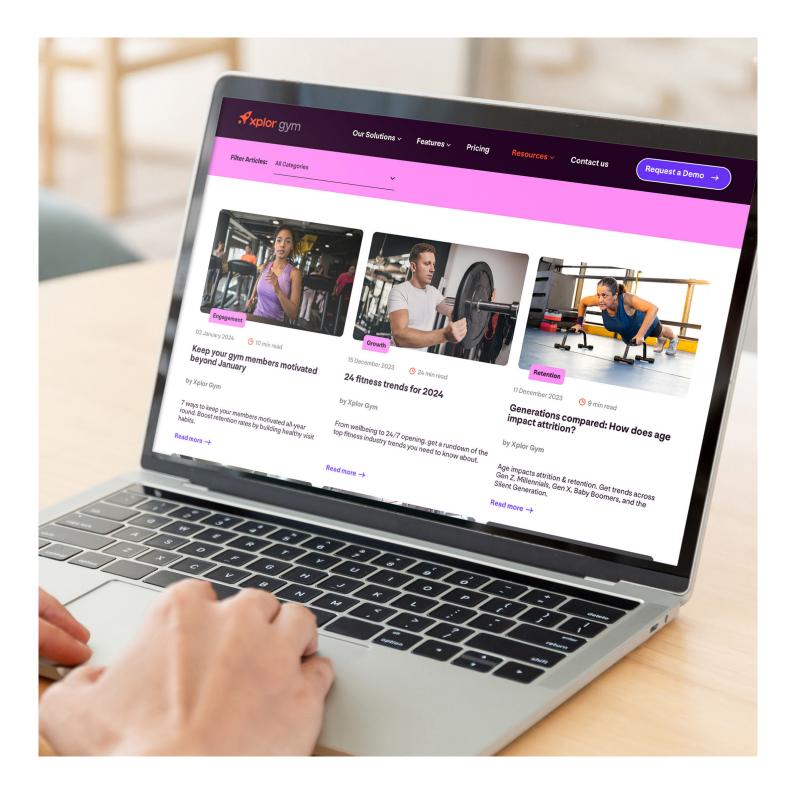

#### **THE RESULT**

The first phase of this project includes 12 websites, two of which are now live – Xplor Gym and Truecoach.

The next phase is likely to include an additional seven websites, with many more planned for the future.