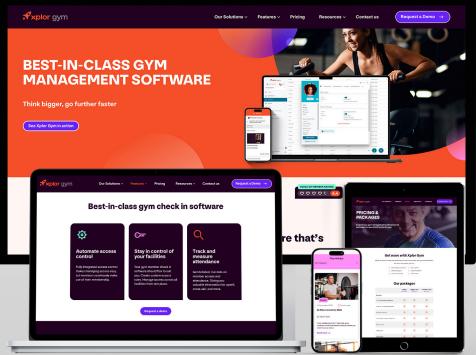

#### **THE RESULT**

The first phase of this project includes 12 websites, two of which are now live – Xplor Gym and Truecoach.

The next phase is likely to include an additional seven websites, with many more planned for the future.